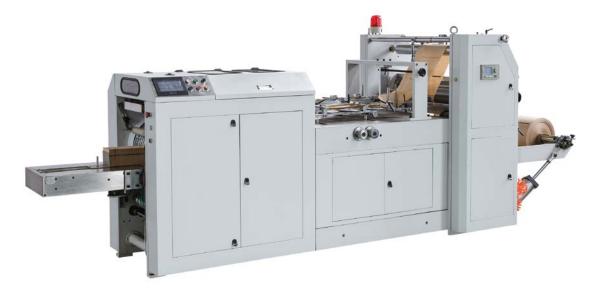

## LSD-400 Automatic High Speed Paper Bag Making Machine

### Introduction:

My company's latest research and development of new automatic high-speed paper bag machine from the roll paper to the piercing, the top of the glue, into a tube, cut bags, folding bottom, paste the finished product bag finished once. The new model is more convenient, more efficient and more stable, is the production of a variety of different paper bags, fast food bags, bread bags, medical bags, dried fruit bags, shopping bags, and so the ideal equipment for environmental protection paper bags.

#### Features:

- 1. Adopt touch screen and PC control system, the work condition can be shown real time.
- 2. Equipped with accurate servo motor drive, it makes the machine run steadily and efficiently.
- 3. Material lifting adopt pneumatic lift structure.
- 4. Automatic constant tension control system. The tension will be just right from beginning to end.
- 5. Double photoelectric sensor limit automatic correction control system and deviation rectification stability, energy saving, long life.
- 6. The machine has automatic counting system. The user can set a number to count.
- 7. Accurate color tracking system, color errors automatically shut down.
- 8. The machine has automatic counting system.