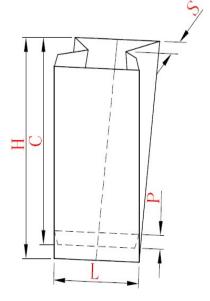

#### **Technical Parameter:**

| Туре               | LSD-400   |
|--------------------|-----------|
| Cutting Length (C) | 95-405 mm |
| Bag Length (H)     | 90-400 mm |
| Bag Width (L)      | 70-220 mm |

# Llilin machinery

| Gusset Depth (S)         | 0-60 mm           |
|--------------------------|-------------------|
| Standard Flap (P)        | 15-18 mm          |
| Max.Speed                | 700 pcs/min       |
| Paper Thickness          | 30-80 gsm         |
| Paper Roll Width         | 180-680 mm        |
| Max.Roll Diameter        | 1100 mm           |
| Reel Inner Diameter      | 76 mm             |
| Total Power              | 8 kw              |
| Weight of Machine        | 3000 kg           |
| Overall Dimension(LxWxH) | 4350×1400×1650 mm |